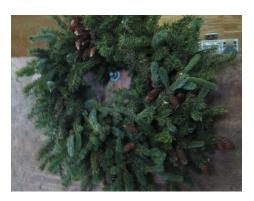

## **Teen Exchange Wreath Order 2022**

At the end of November, Teen Exchanged will be constructing 12-inch pine wreaths, 10-inch boxwood, pine/boxwood mix wreaths, and pine door swags. You have the option of buying the wreaths plain or with a simple bow.