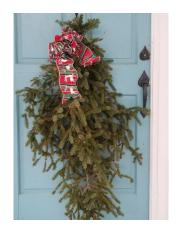

## **Teen Exchange Wreath Order 2022**

At the end of November, Teen Exchanged will be constructing 12-inch pine wreaths, 10-inch boxwood, pine/boxwood mix wreaths, and pine door swags. You have the option of buying the wreaths plain or with a simple bow.